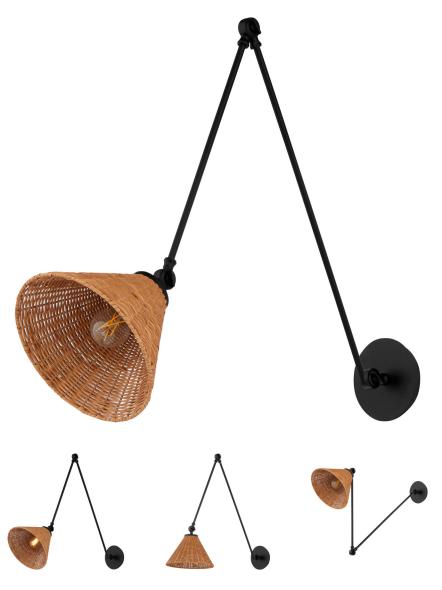

## **PRODUCT DETAILS:**

The Wicker series is a premier lighting solution for any boho-chic or modern farmhouse design. A classic cane weave punctuates matte black or aged brass backplates. The espresso-finished 10-inch cone shade houses one 60-watt medium-base socket extended from an adjustable arm.

## Wicker 5394-59

WICKER 1 Light Large Wall Mount - Matte Black

| Project:     | _ |
|--------------|---|
| ocation:     | _ |
| ixture Type: |   |
| Catalog #:   | _ |

| DETAILS            |                       |
|--------------------|-----------------------|
| FINISH:            | Matte Black           |
| MATERIALS:         | Steel and Rattan      |
| DIFFUSER MATERIAL: | Espresso Wicker Shade |
| LOCATION:          | Damp Listed           |

| DIMENSIONS |        |
|------------|--------|
| HEIGHT:    | 26.50" |
| WIDTH:     | 10.00" |
| EXTENSION: | 35.00" |
| SHADE:     |        |
| HEIGHT:    | 6.75"  |
| DIAMETER:  | 10.00" |

| LIGHT SOURCE      |                  |
|-------------------|------------------|
| NUMBER OF LIGHTS: | 1 Light          |
| SOCKET BASE:      | Medium Base Lamp |
| WATTAGE:          | 60 Watt          |

| MOUNTING           |                   |
|--------------------|-------------------|
| MOUNTING LOCATION: | Wall Mounted      |
| BACKPLATE:         | H 4.75" x W 4.75" |

| SHIPPING | Parcel |
|----------|--------|
| HEIGHT:  | 9.50"  |
| LENGTH:  | 16.25" |
| WIDTH:   | 13.50" |
| WEIGHT:  |        |